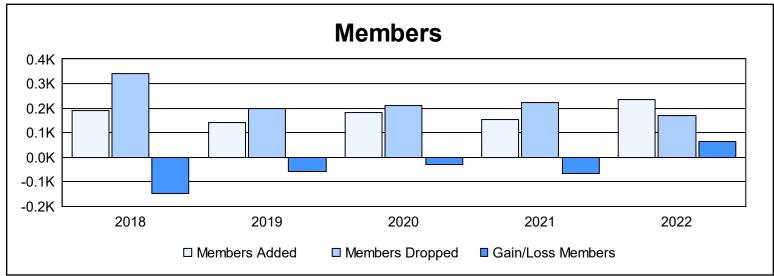

District 4 C5

As of June 2022 Cumulative

| Year      | New<br>Clubs | Dropped<br>Clubs | Gain/<br>Loss<br>Clubs | New<br>Members | Charter<br>Members | Reinstate<br>Members | Transfer<br>Members | Total<br>Member<br>Added | Total<br>Members<br>Dropped | Gain/<br>Loss<br>Members |
|-----------|--------------|------------------|------------------------|----------------|--------------------|----------------------|---------------------|--------------------------|-----------------------------|--------------------------|
| 2017-2018 | 1            | 2                | -1                     | 123            | 43                 | 17                   | 9                   | 192                      | 340                         | -148                     |
| 2018-2019 | 0            | 1                | -1                     | 110            | 0                  | 21                   | 9                   | 140                      | 197                         | -57                      |
| 2019-2020 | 1            | 2                | -1                     | 115            | 36                 | 18                   | 13                  | 182                      | 212                         | -30                      |
| 2020-2021 | 0            | 1                | -1                     | 114            | 6                  | 12                   | 22                  | 154                      | 221                         | -67                      |
| 2021-2022 | 1            | 1                | 0                      | 174            | 32                 | 6                    | 21                  | 233                      | 170                         | 63                       |
| Average   | 1            | 1                | -1                     | 127            | 23                 | 15                   | 15                  | 180                      | 228                         | -48                      |