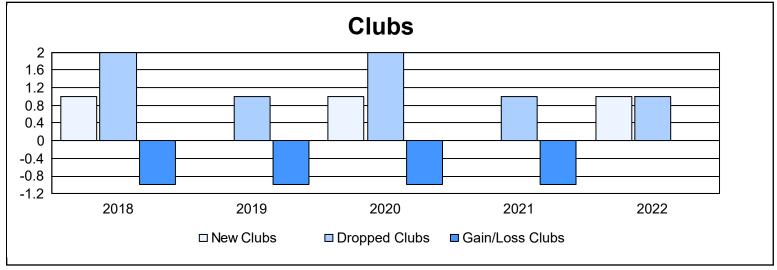

District 4 C5

As of June 2022 Cumulative

| Year      | New<br>Clubs | Dropped<br>Clubs | Gain/<br>Loss<br>Clubs | New<br>Members | Charter<br>Members | Reinstate<br>Members | Transfer<br>Members | Total<br>Member<br>Added | Total<br>Members<br>Dropped | Gain/<br>Loss<br>Members |
|-----------|--------------|------------------|------------------------|----------------|--------------------|----------------------|---------------------|--------------------------|-----------------------------|--------------------------|
| 2017-2018 | 1            | 2                | -1                     | 123            | 43                 | 17                   | 9                   | 192                      | 340                         | -148                     |
| 2018-2019 | 0            | 1                | -1                     | 110            | 0                  | 21                   | 9                   | 140                      | 197                         | -57                      |
| 2019-2020 | 1            | 2                | -1                     | 115            | 36                 | 18                   | 13                  | 182                      | 212                         | -30                      |
| 2020-2021 | 0            | 1                | -1                     | 114            | 6                  | 12                   | 22                  | 154                      | 221                         | -67                      |
| 2021-2022 | 1            | 1                | 0                      | 174            | 32                 | 6                    | 21                  | 233                      | 170                         | 63                       |
| Average   | 1            | 1                | -1                     | 127            | 23                 | 15                   | 15                  | 180                      | 228                         | -48                      |